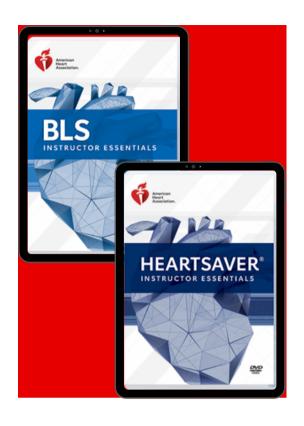

### INSTRUCTOR ESSENTIAL

IS NOT INCLUDED IN THE PRICE OF THE INSTRUCTOR CLASS

BLS Instructor Essential Online Course - Product # 20-1420 - \$38.00

BLS Instructor Essentials is the self-directed online portion of the course. The course educates instructor candidates on how to adequately use AHA Instructor teaching materials and follow AHA Instructor and course policies.

Heartsaver Instructor Essential Online Course - Item# 20-1418- \$35.00

This self-directed, online portion of the Heartsaver Instructor Essentials Blended Learning Course includes core information about teaching AHA courses, course-specific information, and the components of the instructor cycle: prepare, teach, test and remediate, close, and keep current.