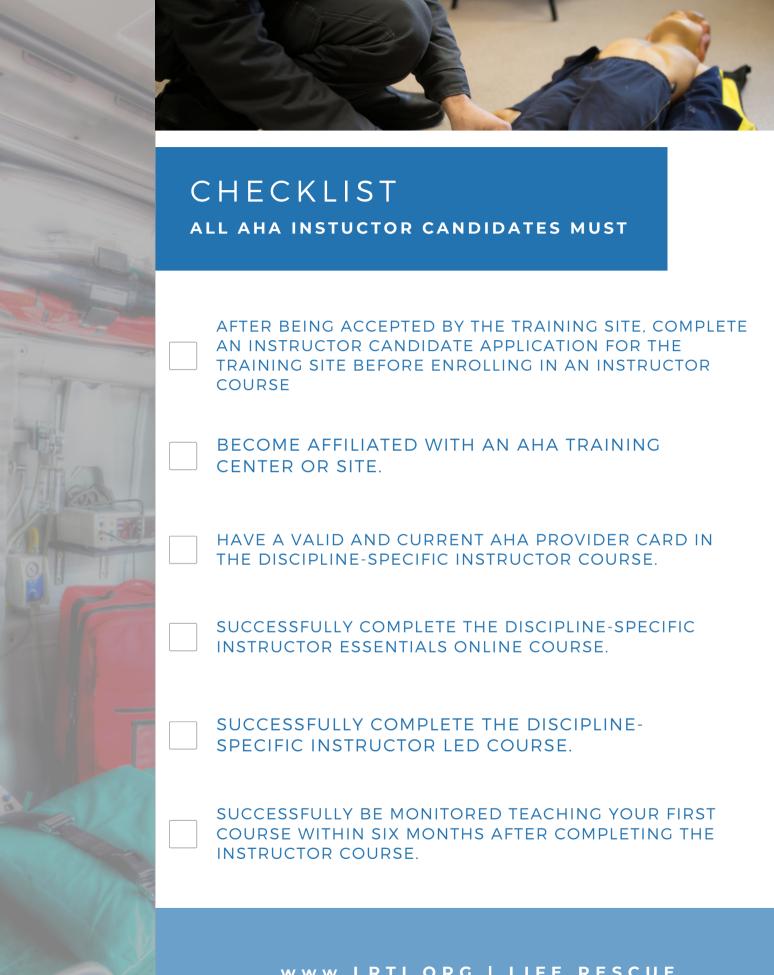

Becoming an American Heart Association instructor is easy after consulting with an American Heart Association

Training Center Faculty with Life Rescue to determine whether the TS accepts new instructors.

#### **COURSE DELIVERY**

The BLS and Heartsaver Instructor Course is taught in a blended learning format. AHA Instructors candidates must complete the online portion, followed by the onsite session and monitoring conducted by BLS Training Center Faculty. Prior to taking this course, candidates must have a current provider course completion card for the specific course.

After completing the online portion of this course, you must complete a hands-on session with an AHA Training Center or Site to obtain a course completion card.